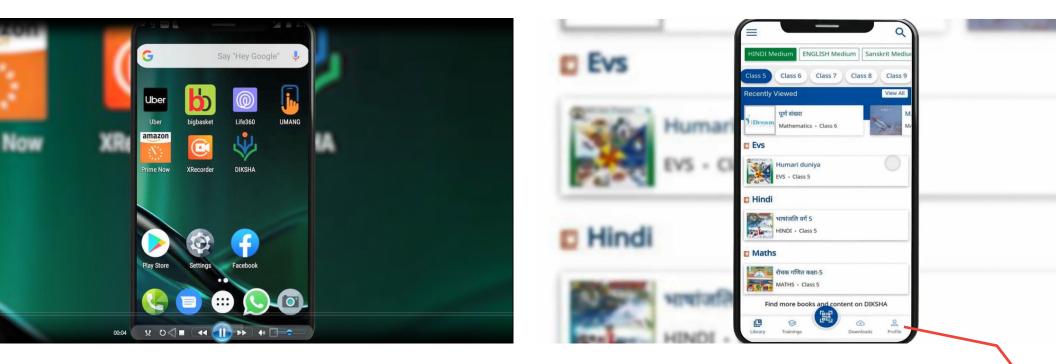

#### : Launch DIKSHA APP

#### Step 2: Click here to go to the PROFILE

|                 |                                                                                  | Class 5         | on_Process_JH_Diksha (1) | A/re x                              |        |
|-----------------|----------------------------------------------------------------------------------|-----------------|--------------------------|-------------------------------------|--------|
| ECTS            | Guest1 /<br>CHANGE ROLE<br>Teacher                                               | Add             |                          | Log into DIKSHA                     |        |
| vice Locati     | Profile Details<br>BOARD State (Jharkhu<br>MEDIUM HII<br>CLASS Class<br>SUBJECTS |                 | Password                 | Enter Email Address / Mobile number | Forgot |
|                 | Device Location STATE Jharkh DISTRICT Ran Get unlimited access to DIKSHA.        | d / Jhankhand / |                          | Login                               |        |
| IQC I           | Login to access all the features                                                 | Maricine /      |                          | Login With State System             |        |
| 00:10           |                                                                                  |                 | 00:12                    | ₩ 0∢∎                               |        |
| : Click here to | LOGIN                                                                            |                 | Step 4: Click here to    | REGISTER                            |        |