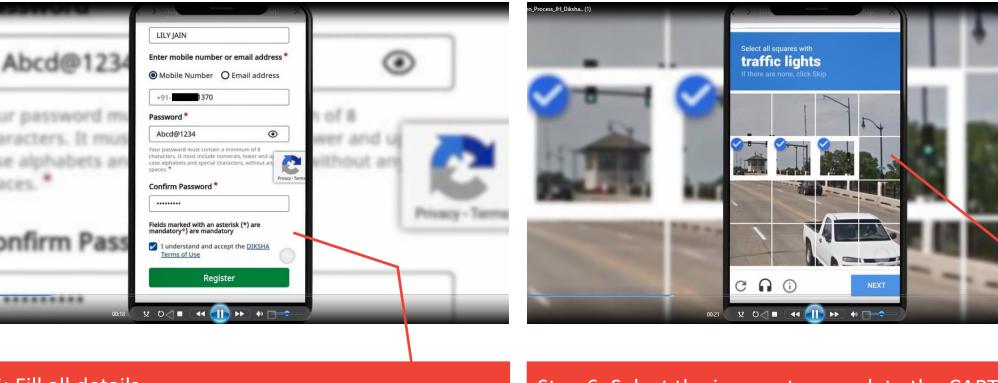

#### : Fill all details

Step 6: Select the images to complete the CAPTCHA process