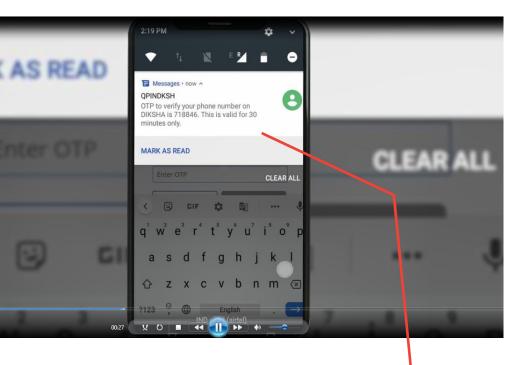

nlimited access to DIKSHA.        | d / Jhankhand / |                          | Login                               |        |
| IQC I           | Login to access all the features                                                 | Maricine /      |                          | Login With State System             |        |
| 00:10           |                                                                                  |                 | 00:12                    | ₩ 0∢∎                               |        |
| : Click here to | LOGIN                                                                            |                 | Step 4: Click here to    | REGISTER                            |        |



#### : Fill all details

Step 6: Select the images to complete the CAPTCHA process



#### ': OTP through SMS on mobile