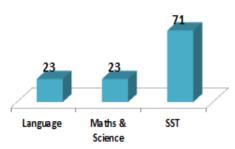

#### SURPLUS TEACHERS & UPPER PRIMARY SUBJECT PTR

- ☐ 333 Surplus Teachers at Elementary Level
- ☐ Only 47.4% Upper primary Schools having 3 subject teacher as per RTE norms.

#### Average Subject PTR

Source UDISE+ 2021-22

#### SUBJECT PTR AT SECONDARY LEVEL

☐ Despite comfortable Average Subject PTR, only **55%** secondary schools having teachers for all core subject.

19 30 8x' 5x' 5x'

Source UDISE+2021-22