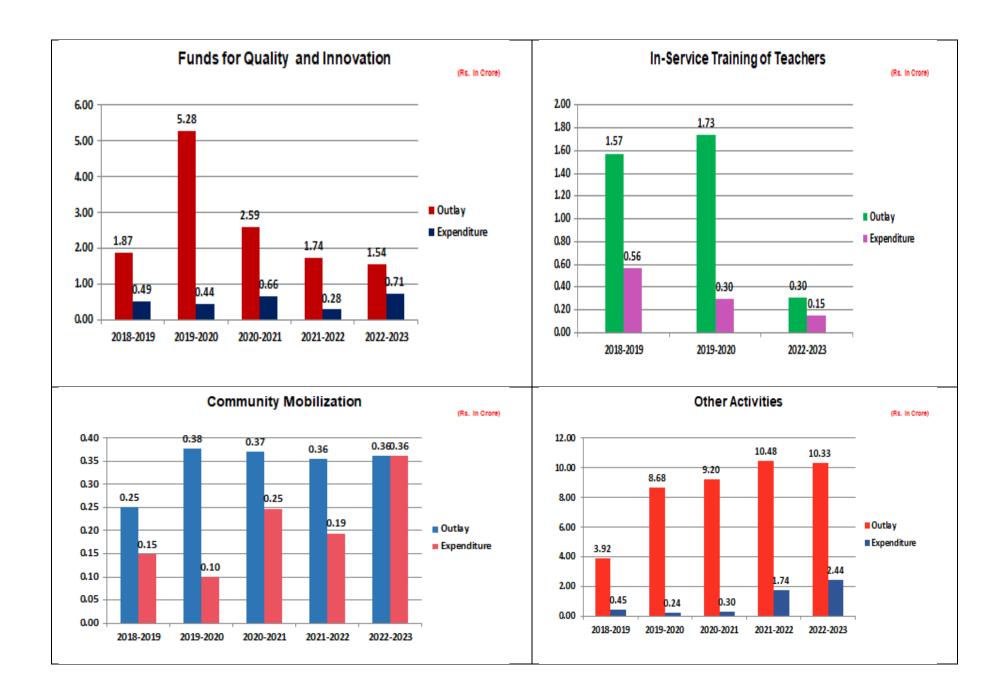

#### Progress Analysis on the Budget Approved of last 5 Years - Goa

|      |                                                           | 2      | 018-19      | 20     | 19-20       | 2020-21 |             | 2021-22 |             | 2022-23 |           |
|------|-----------------------------------------------------------|--------|-------------|--------|-------------|---------|-------------|---------|-------------|---------|-----------|
| SLNo | Major Component                                           | Tarret | Achievement | Tagret | Achievement | Tagret  | Achievement | Tarret  | Achievement | Tagret  | Achieveme |
| 1    | Annual Grant                                              | 1.11   | 2.00        | 1.11   | 2.28        | 1.07    | 2.65        | 2.82    | 1.89        | 2.85    | 2.19      |
| 2    | BRC/CRC                                                   | 7.71   | 5.49        | 7.74   | 5.99        | 7.74    | 5.55        | 7.74    | 5.90        | 7.33    | 7.16      |
| 3    | Free Textbook                                             | 4.53   | 3.30        | 4.53   | 3.71        | 4.50    | 1.65        | 4.52    | 1.22        | 4.49    | 4.49      |
| 4    | Free Uniform                                              | 0.89   | 0.80        | 1.00   | 0.89        | 1.06    | 0.89        | 1.04    | 1.04        | 1.00    | 1.00      |
| - 5  | KGBV (Recurring Cost)                                     | 0.00   | 0.00        | 0.00   | 0.00        | 0.00    | 0.00        | 0.00    | 0.00        | 0.00    | 0.00      |
| 6    | Program Management                                        | 2.02   | 2.02        | 2.77   | 2.01        | 2.11    | 2.01        | 1.72    | 1.67        | 2.49    | 2.47      |
| 7    | Reimbursement under 12(1)(C)                              | 0.00   | 0.00        | 0.00   | 0.00        | 0.00    | 0.00        | 0.00    | 0.00        | 0.00    | 0.00      |
| 9    | Netaji Subhash Chandra Bose Avadya<br>Vidyalaya / Hostels | 0.00   | 0.00        | 0.00   | 0.00        | 0.00    | 0.00        | 0.00    | 0.00        | 0.00    | 0.00      |
| 9    | Support to SCPCR                                          | 0.00   | 0.00        | 0.00   | 0.00        | 0.00    | 0.00        | 0.00    | 0.00        | 0.00    | 0.00      |
| 10   | Financial Support for Teacher Educators (TEIs)            | 1.29   | 0.00        | 1.21   | 0.61        | 1.00    | 1.00        | 0.98    | 0.83        | 1.49    | 1.49      |
| 11   | Financial Support for Teachers                            | 1.90   | 0.76        | 1.85   | 0.91        | 1.85    | 0.89        | 1.30    | 2.91        | 1.11    | 2.44      |
| 12   | Vocational Education (Recurring Cost)                     | 9.74   | 1.76        | 12.23  | 4.40        | 12.13   | 4.83        | 7.08    | 6.03        | 12.31   | 11.18     |
| 13   | Infrastructure Development                                | 6.51   | 0.30        | 9.50   | 1.35        | 9.56    | 0.53        | 9.73    | 0.33        | 22,75   | 2.03      |
| 14   | Transport & Escort Facility                               | 0.00   | 0.00        | 0.00   | 0.00        | 0.00    | 0.00        | 0.00    | 0.00        | 0.00    | 0.00      |
| 15   | Provision for CWSN                                        | 1.07   | 0.68        | 1.18   | 0.49        | 1.04    | 0.32        | 1.21    | 0.60        | 1.09    | 1.07      |
| 16   | Special Training                                          | 0.11   | 0.10        | 0.09   | 0.08        | 0.11    | 0.09        | 0.06    | 0.06        | 0.11    | 0.11      |
| 17   | Nipun Bharat Mission                                      | 0.00   | 0.00        | 0.00   | 0.00        | 0.00    | 0.00        | 1.62    | 0.00        | 2.10    | 1.65      |
| 19   | Funds for Quality (LEP, Innovation , Guidance<br>etc.)    | 1.87   | 0.49        | 5.28   | 0.44        | 2.59    | 0.66        | 1.74    | 0.28        | 1.58    | 0.71      |
| 19   | a                                                         | 1.44   | 0.00        | 1.44   | 0.00        | 1.65    | 0.00        | 1.65    | 0.00        | 6.91    | 1.05      |
|      | Training for In-Service Teachers and Head<br>Masters      | 1.57   | 0.56        | 1.73   | 0.30        | 0.21    | 0.00        | 0.46    | 0.00        | 0.30    | 0.15      |
| 21   | Community Mobilization                                    | 0.25   | 0.15        | 0.38   | 0.10        | 0.37    | 0.25        | 0.36    | 0.19        | 0.36    | 0.36      |
| 22   | Other Activities                                          | 1.92   | 0.45        | 8.68   | 0.24        | 9.20    | 0.30        | 10.49   | 1.74        | 10.33   | 2.44      |
| 23   | ECCE (Recurring)                                          | 0.07   | 0.00        | 0.20   | 0.00        | 0.05    | 0.00        | 0.15    | 0.00        | 0.18    | 0.18      |
| 24   | Bashtriya Asvishkar Abhiyan                               | 0.52   | 0.40        | 0.62   | 0.34        | 0.16    | 0.02        | 0.49    | 0.35        | 0.32    | 0.16      |
|      | Grand Total                                               | 49.42  | 21.25       | 65.93  | 24.13       | 60.43   | 23.63       | 57.13   | 27.05       | 91.07   | 42.12     |