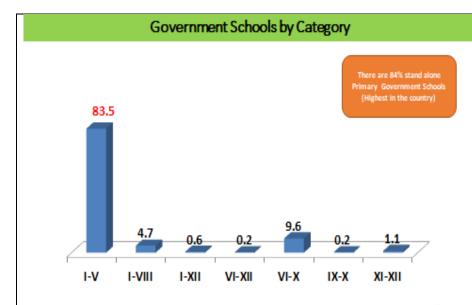

#### SCHOOL SIZE & SINGLE TEACHER SCHOOLS (GOVERNMENT)

|                                  | 20      | 20-21            | 20                      | 21-22            |
|----------------------------------|---------|------------------|-------------------------|------------------|
| For Govt. Schools                | Primary | Upper<br>Primary | Primary                 | Upper Primary    |
| Zero Enrolment                   | 0       | 0                | 0                       | 0                |
| Less than 15 Enrolment           | 245     | 0                | 229<br>(33.7%)          | 0                |
| Less than 30 Enrolment           | 493     | 5                | 479<br>( <b>70.4%</b> ) | 4                |
| Single Teacher Schools           | 216     | 0                | 234<br>(34%)            | 0                |
| % of schools with Adverse<br>PTR | 31.59   | 0.00             | 34.56<br>(PTR-15)       | 0.00<br>(PTR-12) |