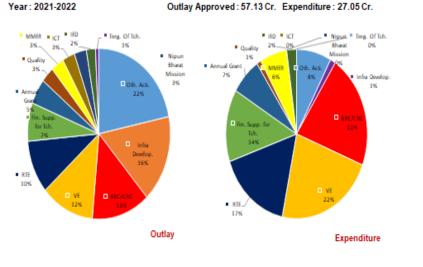

| *Total     | 1,510    |            | Distr |
| Enrolment       | Government | 42,932   | 14.08      | บเรแ  |
| (Pre-Primary to | Aided      | 2,22,937 | 73.10      | Spec  |
| XII)            | Unaided    | 39,113   | 12.82      |       |
|                 | *Total     | 3,04,982 |            | Aspi  |
|                 | Government | 3,069    | 22.18      | LWE   |
| Teacher         | Aided      | 8,826    | 63.79      | LIVE  |
| reacher         | Unaided    | 1,941    | 14.03      |       |
|                 | *Total     | 13,836   |            |       |

ricts:-2

cial Focus Districts:-0

irational Districts:-0

Districts:-0

\* Madrasa & Unrecognised schools information is not included in total Source UDISE+2021-22

#### Outlay Approved: 57.13 Cr. Expenditure: 27.05 Cr.













Issues/Concern

#### **ISSUES**

- Students studying in the special schools are not covered for the benefits given under Samagra Shiksha.
- Dropout Rate Reducing the dropout at Secondary Level which was at 10.2% during 2021-22.
- State PGI 2021-22 data entry: Data entry Completed, data yet to be approved by SPD.
- As per UDISE+ for 2021-22, percentage of schools with adverse PTR decreased from 31.59% to 1.91% at Upper Primary level.

  There are around 330 surplus teachers.)
- Retention rate at secondary level has decreased from 93.05% to 91.51%. The State has to take initiatives for 100% retention of the children in the education system.
- Percentage of girl's enrolment has decreased marginally at all levels
- Out of a total number of 3,04,982 students, the number of Children