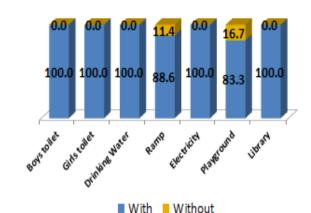

- 3.1.6 **Infrastructure in schools:** Goa has done a commendable work in case of providing basic infrastructure as per RTE in schools. There are 100% schools in state having Boys toilet, girl's toilet, drinking water, electricity and library. There are only 17% schools without playground and 11% Schools without ramps. State needs to focus on providing playground and ramps in schools.
- 3.1.7 **Retention rate:** The retention rate at elementary level in state has increased marginally from 96.66 in 2020-21 to 97.86 in 2021-22. Retention rate at secondary level has decreased from 93.05% to 91.51%. The State has to take initiatives for 100% retention of the children in the education system.
- 3.1.8 Gender parity: Percentage of girl's enrolment has decreased marginally at all levels. Secretary (SE&L) directed the state for taking corrective measures to reduce the Gender Parity gap.
- 3.1.9 Teacher Education-Vacancies:
  - Vacancy of academic positions in SCERT- Vacancy of academic positions in SCERT is 76.66% with only 07 faculties in position as
    against total recommended posts of 30 as per the norms. Vacancies need to be filled on priority.
  - II. Vacancy of academic positions in 01 Functional DIETS is 72% with only 07 faculties in position as against total recommended post of 25. The State needs to prioritize filling up of the vacant posts.
- **3.10 Inclusive Education:** Out of a total number of 3,04,982 students, the number of Children with Disability (CwD) are 4149 (1.36%). Further, out of 1510 Schools, Schools with **ramps** 917 (60.72%), Schools with **Disabled Friendly Toilets** (DFTs):

### Infrastructure in Government\* schools

| Number of schools without<br>infrastructure facilities |     |  |  |  |
|--------------------------------------------------------|-----|--|--|--|
| Ramp                                                   | 92  |  |  |  |
| Playground                                             | 135 |  |  |  |

Source UDISE+ 2021-22
\*Excluding central Government schools

43