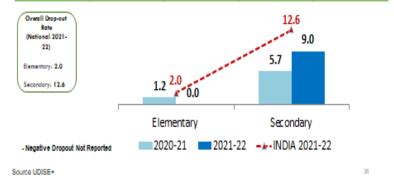

#### ANNUAL AVERAGE DROP-OUT RATE

|   | Year    | Elem | entary | Secondary |       |  |
|---|---------|------|--------|-----------|-------|--|
|   |         | Boys | Girls  | Boys      | Girls |  |
|   | 2021-22 | -    | -      | 12.1      | 5.4   |  |
| ı | 2020-21 | 1.2  | 1.2    | 6.3       | 5.0   |  |