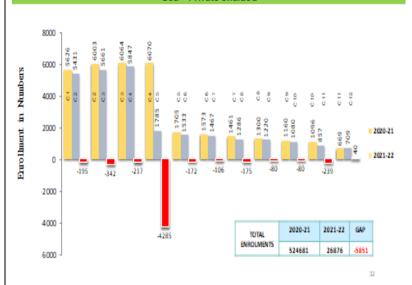

# COMPARATIVE ANALYSIS OF TRANSITION BETWEEN GRADES DURING TWO CONSECUTIVE YEARS Goa – Private Unaided