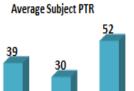

#### SURPLUS TEACHERS & UPPER PRIMARY SUBJECT PTR

- ☐ 333 Surplus Teachers at Elementary Level
- ☐ Only 47.4% Upper primary Schools having 3 subject teacher as per RTE norms.

#### Average Subject PTR

Source UDISE+ 2021-22