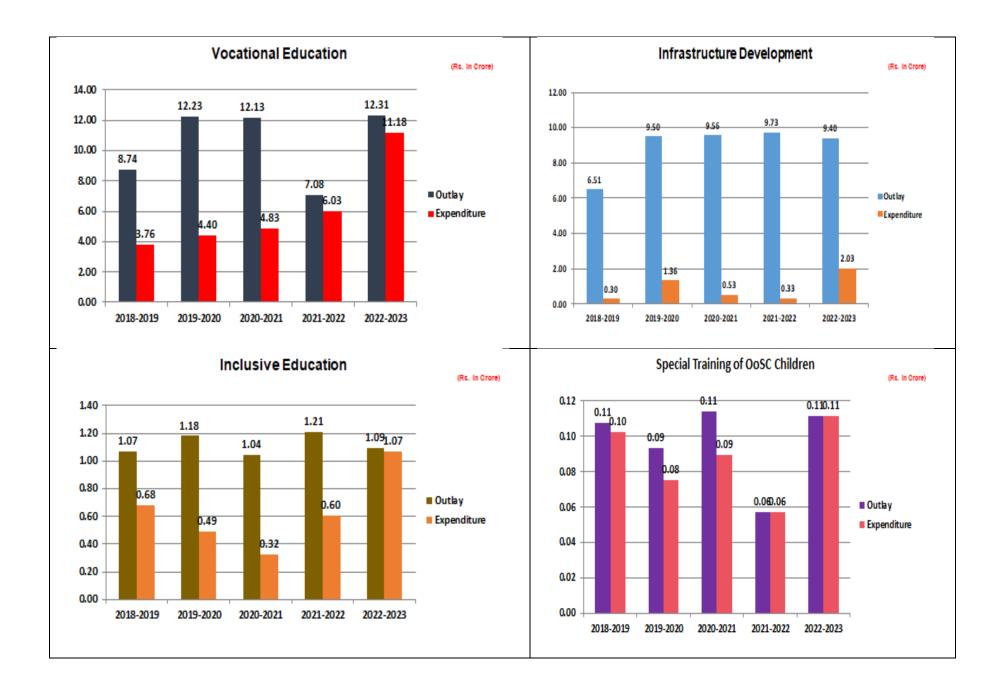

#### Progress Analysis on the Budget Approved of last 5 Years - Goa

|      |                                                           | 2      | 018-19      | 20     | 19-20       | 2020-21 |             | 2021-22 |             | 2022-23 |           |
|------|-----------------------------------------------------------|--------|-------------|--------|-------------|---------|-------------|---------|-------------|---------|-----------|
| SLNo | Major Component                                           | Tarret | Achievement | Tagret | Achievement | Tagret  | Achievement | Tarret  | Achievement | Tagret  | Achieveme |
| 1    | Annual Grant                                              | 1.11   | 2.00        | 1.11   | 2.28        | 1.07    | 2.65        | 2.82    | 1.89        | 2.85    | 2.19      |
| 2    | BRC/CRC                                                   | 7.71   | 5.49        | 7.74   | 5.99        | 7.74    | 5.55        | 7.74    | 5.90        | 7.33    | 7.16      |
| 3    | Free Textbook                                             | 4.53   | 3.30        | 4.53   | 3.71        | 4.50    | 1.65        | 4.52    | 1.22        | 4.49    | 4.49      |
| 4    | Free Uniform                                              | 0.89   | 0.80        | 1.00   | 0.89        | 1.06    | 0.89        | 1.04    | 1.04        | 1.00    | 1.00      |
| - 5  | KGBV (Recurring Cost)                                     | 0.00   | 0.00        | 0.00   | 0.00        | 0.00    | 0.00        | 0.00    | 0.00        | 0.00    | 0.00      |
| 6    | Program Management                                        | 2.02   | 2.02        | 2.77   | 2.01        | 2.11    | 2.01        | 1.72    | 1.67        | 2.49    | 2.47      |
| 7    | Reimbursement under 12(1)(C)                              | 0.00   | 0.00        | 0.00   | 0.00        | 0.00    | 0.00        | 0.00    | 0.00        | 0.00    | 0.00      |
| 9    | Netaji Subhash Chandra Bose Avadya<br>Vidyalaya / Hostels | 0.00   | 0.00        | 0.00   | 0.00        | 0.00    | 0.00        | 0.00    | 0.00        | 0.00    | 0.00      |
| 9    | Support to SCPCR                                          | 0.00   | 0.00        | 0.00   | 0.00        | 0.00    | 0.00        | 0.00    | 0.00        | 0.00    | 0.00      |
| 10   | Financial Support for Teacher Educators (TEIs)            | 1.29   | 0.00        | 1.21   | 0.61        | 1.00    | 1.00        | 0.98    | 0.83        | 1.49    | 1.49      |
| 11   | Financial Support for Teachers                            | 1.90   | 0.76        | 1.85   | 0.91        | 1.85    | 0.89        | 1.30    | 2.91        | 1.11    | 2.44      |
| 12   | Vocational Education (Recurring Cost)                     | 9.74   | 1.76        | 12.23  | 4.40        | 12.13   | 4.83        | 7.08    | 6.03        | 12.31   | 11.18     |
| 13   | Infrastructure Development                                | 6.51   | 0.30        | 9.50   | 1.35        | 9.56    | 0.53        | 9.73    | 0.33        | 22,75   | 2.03      |
| 14   | Transport & Escort Facility                               | 0.00   | 0.00        | 0.00   | 0.00        | 0.00    | 0.00        | 0.00    | 0.00        | 0.00    | 0.00      |
| 15   | Provision for CWSN                                        | 1.07   | 0.68        | 1.18   | 0.49        | 1.04    | 0.32        | 1.21    | 0.60        | 1.09    | 1.07      |
| 16   | Special Training                                          | 0.11   | 0.10        | 0.09   | 0.08        | 0.11    | 0.09        | 0.06    | 0.06        | 0.11    | 0.11      |
| 17   | Nipun Bharat Mission                                      | 0.00   | 0.00        | 0.00   | 0.00        | 0.00    | 0.00        | 1.62    | 0.00        | 2.10    | 1.65      |
| 19   | Funds for Quality (LEP, Innovation , Guidance<br>etc.)    | 1.87   | 0.49        | 5.28   | 0.44        | 2.59    | 0.66        | 1.74    | 0.28        | 1.58    | 0.71      |
| 19   | a                                                         | 1.44   | 0.00        | 1.44   | 0.00        | 1.65    | 0.00        | 1.65    | 0.00        | 6.91    | 1.05      |
|      | Training for In-Service Teachers and Head<br>Masters      | 1.57   | 0.56        | 1.73   | 0.30        | 0.21    | 0.00        | 0.46    | 0.00        | 0.30    | 0.15      |
| 21   | Community Mobilization                                    | 0.25   | 0.15        | 0.38   | 0.10        | 0.37    | 0.25        | 0.36    | 0.19        | 0.36    | 0.36      |
| 22   | Other Activities                                          | 1.92   | 0.45        | 8.68   | 0.24        | 9.20    | 0.30        | 10.49   | 1.74        | 10.33   | 2.44      |
| 23   | ECCE (Recurring)                                          | 0.07   | 0.00        | 0.20   | 0.00        | 0.05    | 0.00        | 0.15    | 0.00        | 0.18    | 0.18      |
| 24   | Bashtriya Asvishkar Abhiyan                               | 0.52   | 0.40        | 0.62   | 0.34        | 0.16    | 0.02        | 0.49    | 0.35        | 0.32    | 0.16      |
|      | Grand Total                                               | 49.42  | 21.25       | 65.93  | 24.13       | 60.43   | 23.63       | 57.13   | 27.05       | 91.07   | 42.12     |