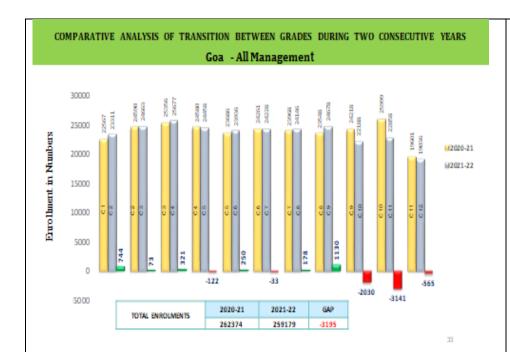

#### 3 Review of performance during 2022-23:

- Sh. Vipin Kumar, JS(SS-II) made a presentation on the AWP&B 2023-24 of State of Goa. The copy of PPT is placed at Annexure II.
- 3.1.1 **Gross Enrolment Ratio (GER):** GER has decreased at all levels except for Higher Secondary level from year 2020-21 to 2021-22. State needs to take adequate measures for the GER to increase.
- 3.1.2 **Net Enrolment Ratio (NER):** NER has decreased at all levels from year 2020-21 to 2021-22. State needs to take adequate measures for the NER to increase.
- 3.1.3 **Dropout Rate:** As per UDISE+, annual average dropout rate at primary level has decreased at primary and UP level. However, the dropout rate at secondary level has increased and requires continuous effort on part of Goa to maintain low dropout rate. State needs to continue taking adequate measures to reduce the dropout rate and improve the retention rate.
- 3.1.4 **Transition Rate:** As per UDISE+, Transition rate reveals the percentage of children transiting from one level to another level in a given year. Transition rate has increased at Primary to Upper Primary and Upper Primary to Secondary Level. At upper primary to secondary level it has crossed 100% and at secondary to higher secondary level it is 88.48 % for the current year.
- 3.1.5 **Surplus Teachers at Elementary level:** As per UDISE+ for 2021-22, percentage of schools with adverse PTR decreased from 31.59% to 1.91 % at Upper Primary level. **There are around 330 surplus teachers -** requires redeployment to maintain the PTR as prescribed by RTE Act. State needs to go for rationalization of teachers to ensure availability of required number of teachers in all schools. **However, State Govt. has stated that the rationalisation has been taken up. The position will get reflected in UDISE+ 2022-23.**

# COMPARATIVE ANALYSIS OF TRANSITION BETWEEN GRADES DURING TWO CONSECUTIVE YEARS Goa – Private Unaided