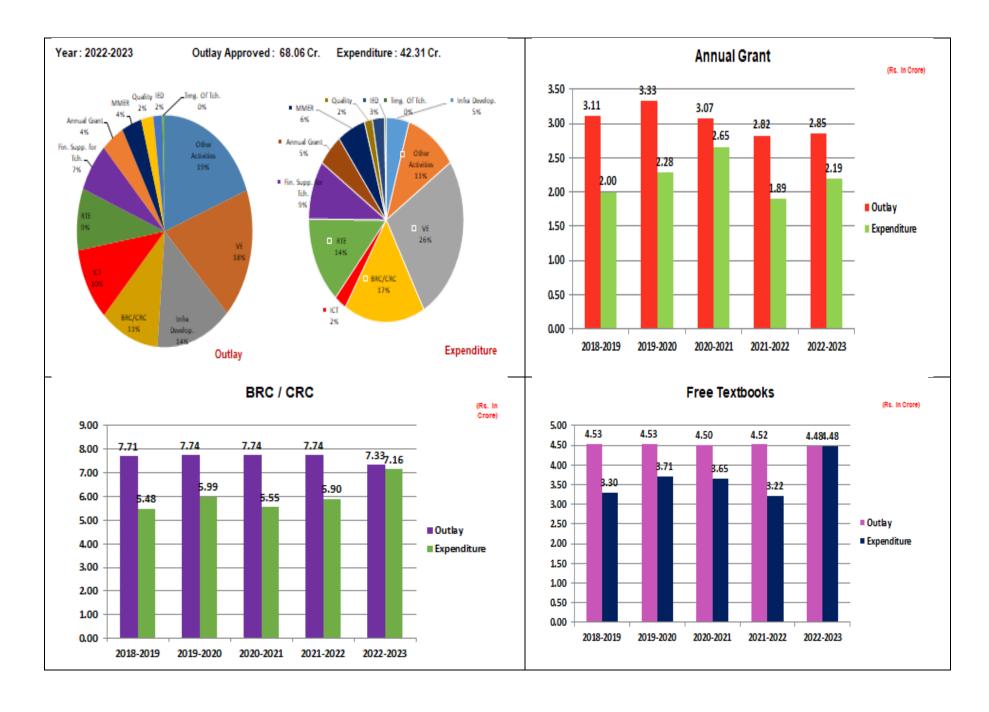

#### Progress Analysis on the Budget Approved of last 5 Years - Goa

|      |                                                           | 2      | 018-19      | 20     | 19-20       | 2020-21 |             | 2021-22 |             | 2022-23 |           |
|------|-----------------------------------------------------------|--------|-------------|--------|-------------|---------|-------------|---------|-------------|---------|-----------|
| SLNo | Major Component                                           | Tarret | Achievement | Tagret | Achievement | Tagret  | Achievement | Tarret  | Achievement | Tagret  | Achieveme |
| 1    | Annual Grant                                              | 1.11   | 2.00        | 1.11   | 2.28        | 1.07    | 2.65        | 2.82    | 1.89        | 2.85    | 2.19      |
| 2    | BRC/CRC                                                   | 7.71   | 5.49        | 7.74   | 5.99        | 7.74    | 5.55        | 7.74    | 5.90        | 7.33    | 7.16      |
| 3    | Free Textbook                                             | 4.53   | 3.30        | 4.53   | 3.71        | 4.50    | 1.65        | 4.52    | 1.22        | 4.49    | 4.49      |
| 4    | Free Uniform                                              | 0.89   | 0.80        | 1.00   | 0.89        | 1.06    | 0.89        | 1.04    | 1.04        | 1.00    | 1.00      |
| - 5  | KGBV (Recurring Cost)                                     | 0.00   | 0.00        | 0.00   | 0.00        | 0.00    | 0.00        | 0.00    | 0.00        | 0.00    | 0.00      |
| 6    | Program Management                                        | 2.02   | 2.02        | 2.77   | 2.01        | 2.11    | 2.01        | 1.72    | 1.67        | 2.49    | 2.47      |
| 7    | Reimbursement under 12(1)(C)                              | 0.00   | 0.00        | 0.00   | 0.00        | 0.00    | 0.00        | 0.00    | 0.00        | 0.00    | 0.00      |
| 9    | Netaji Subhash Chandra Bose Avadya<br>Vidyalaya / Hostels | 0.00   | 0.00        | 0.00   | 0.00        | 0.00    | 0.00        | 0.00    | 0.00        | 0.00    | 0.00      |
| 9    | Support to SCPCR                                          | 0.00   | 0.00        | 0.00   | 0.00        | 0.00    | 0.00        | 0.00    | 0.00        | 0.00    | 0.00      |
| 10   | Financial Support for Teacher Educators (TEIs)            | 1.29   | 0.00        | 1.21   | 0.61        | 1.00    | 1.00        | 0.98    | 0.83        | 1.49    | 1.49      |
| 11   | Financial Support for Teachers                            | 1.90   | 0.76        | 1.85   | 0.91        | 1.85    | 0.89        | 1.30    | 2.91        | 1.11    | 2.44      |
| 12   | Vocational Education (Recurring Cost)                     | 9.74   | 1.76        | 12.23  | 4.40        | 12.13   | 4.83        | 7.08    | 6.03        | 12.31   | 11.18     |
| 13   | Infrastructure Development                                | 6.51   | 0.30        | 9.50   | 1.35        | 9.56    | 0.53        | 9.73    | 0.33        | 22,75   | 2.03      |
| 14   | Transport & Escort Facility                               | 0.00   | 0.00        | 0.00   | 0.00        | 0.00    | 0.00        | 0.00    | 0.00        | 0.00    | 0.00      |
| 15   | Provision for CWSN                                        | 1.07   | 0.68        | 1.18   | 0.49        | 1.04    | 0.32        | 1.21    | 0.60        | 1.09    | 1.07      |
| 16   | Special Training                                          | 0.11   | 0.10        | 0.09   | 0.08        | 0.11    | 0.09        | 0.06    | 0.06        | 0.11    | 0.11      |
| 17   | Nipun Bharat Mission                                      | 0.00   | 0.00        | 0.00   | 0.00        | 0.00    | 0.00        | 1.62    | 0.00        | 2.10    | 1.65      |
| 19   | Funds for Quality (LEP, Innovation , Guidance<br>etc.)    | 1.87   | 0.49        | 5.28   | 0.44        | 2.59    | 0.66        | 1.74    | 0.28        | 1.58    | 0.71      |
| 19   | a                                                         | 1.44   | 0.00        | 1.44   | 0.00        | 1.65    | 0.00        | 1.65    | 0.00        | 6.91    | 1.05      |
|      | Training for In-Service Teachers and Head<br>Masters      | 1.57   | 0.56        | 1.73   | 0.30        | 0.21    | 0.00        | 0.46    | 0.00        | 0.30    | 0.15      |
| 21   | Community Mobilization                                    | 0.25   | 0.15        | 0.38   | 0.10        | 0.37    | 0.25        | 0.36    | 0.19        | 0.36    | 0.36      |
| 22   | Other Activities                                          | 1.92   | 0.45        | 8.68   | 0.24        | 9.20    | 0.30        | 10.49   | 1.74        | 10.33   | 2.44      |
| 23   | ECCE (Recurring)                                          | 0.07   | 0.00        | 0.20   | 0.00        | 0.05    | 0.00        | 0.15    | 0.00        | 0.18    | 0.18      |
| 24   | Bashtriya Asvishkar Abhiyan                               | 0.52   | 0.40        | 0.62   | 0.34        | 0.16    | 0.02        | 0.49    | 0.35        | 0.32    | 0.16      |
|      | Grand Total                                               | 49.42  | 21.25       | 65.93  | 24.13       | 60.43   | 23.63       | 57.13   | 27.05       | 91.07   | 42.12     |