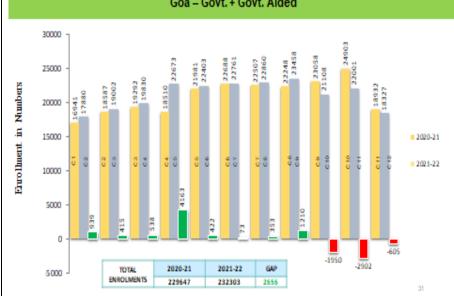

# COMPARATIVE ANALYSIS OF TRANSITION BETWEEN GRADES DURING TWO CONSECUTIVE YEARS Goa – Private Unaided

#### 3 Review of performance during 2022-23:

- Sh. Vipin Kumar, JS(SS-II) made a presentation on the AWP&B 2023-24 of State of Goa. The copy of PPT is placed at Annexure II.
- 3.1.1 **Gross Enrolment Ratio (GER):** GER has decreased at all levels except for Higher Secondary level from year 2020-21 to 2021-22. State needs to take adequate measures for the GER to increase.
- 3.1.2 **Net Enrolment Ratio (NER):** NER has decreased at all levels from year 2020-21 to 2021-22. State needs to take adequate measures for the NER to increase.
- 3.1.3 **Dropout Rate:** As per UDISE+, annual average dropout rate at primary level has decreased at primary and UP level. However, the dropout rate at secondary level has increased and requires continuous effort on part of Goa to maintain low dropout rate. State needs to continue taking adequate measures to reduce the dropout rate and improve the retention rate.
- 3.1.4 **Transition Rate:** As per UDISE+, Transition rate reveals the percentage of children transiting from one level to another level in a given year. Transition rate has increased at Primary to Upper Primary and Upper Primary to Secondary Level. At upper primary to secondary level it has crossed 100% and at secondary to higher secondary level it is 88.48 % for the current year.
- 3.1.5 **Surplus Teachers at Elementary level:** As per UDISE+ for 2021-22, percentage of schools with adverse PTR decreased from 31.59% to 1.91 % at Upper Primary level. **There are around 330 surplus teachers -** requires redeployment to maintain the PTR as prescribed by RTE Act. State needs to go for rationalization of teachers to ensure availability of required number of teachers in all schools. **However, State Govt. has stated that the rationalisation has been taken up. The position will get reflected in UDISE+ 2022-23.**

- 3.1.6 **Infrastructure in schools:** Goa has done a commendable work in case of providing basic infrastructure as per RTE in schools. There are 100% schools in state having Boys toilet, girl's toilet, drinking water, electricity and library. There are only 17% schools without playground and 11% Schools without ramps. State needs to focus on providing playground and ramps in schools.
- 3.1.7 **Retention rate:** The retention rate at elementary level in state has increased marginally from 96.66 in 2020-21 to 97.86 in 2021-22. Retention rate at secondary level has decreased from 93.05% to 91.51%. The State has to take initiatives for 100% retention of the children in the education system.
- 3.1.8 Gender parity: Percentage of girl's enrolment has decreased marginally at all levels. Secretary (SE&L) directed the state for taking corrective measures to reduce the Gender Parity gap.
- 3.1.9 Teacher Education-Vacancies:
  - Vacancy of academic positions in SCERT- Vacancy of academic positions in SCERT is 76.66% with only 07 faculties in position as
    against total recommended posts of 30 as per the norms. Vacancies need to be filled on priority.
  - II. Vacancy of academic positions in 01 Functional DIETS is 72% with only 07 faculties in position as against total recommended post of 25. The State needs to prioritize filling up of the vacant posts.
- **3.10 Inclusive Education:** Out of a total number of 3,04,982 students, the number of Children with Disability (CwD) are 4149 (1.36%). Further, out of 1510 Schools, Schools with **ramps** 917 (60.72%), Schools with **Disabled Friendly Toilets** (DFTs):