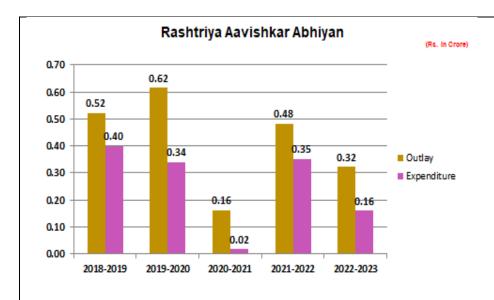

#### Progress Analysis on the Budget Approved of last 5 Years - Goa

|      |                                                           | 2      | 018-19      | 20     | 19-20       | 2020-21 |             | 2021-22 |             | 2022-23 |           |
|------|-----------------------------------------------------------|--------|-------------|--------|-------------|---------|-------------|---------|-------------|---------|-----------|
| SLNo | Major Component                                           | Tarret | Achievement | Tagret | Achievement | Tagret  | Achievement | Tarret  | Achievement | Tagret  | Achieveme |
| 1    | Annual Grant                                              | 1.11   | 2.00        | 1.11   | 2.28        | 1.07    | 2.65        | 2.82    | 1.89        | 2.85    | 2.19      |
| 2    | BRC/CRC                                                   | 7.71   | 5.49        | 7.74   | 5.99        | 7.74    | 5.55        | 7.74    | 5.90        | 7.33    | 7.16      |
| 3    | Free Textbook                                             | 4.53   | 3.30        | 4.53   | 3.71        | 4.50    | 1.65        | 4.52    | 1.22        | 4.49    | 4.49      |
| 4    | Free Uniform                                              | 0.89   | 0.80        | 1.00   | 0.89        | 1.06    | 0.89        | 1.04    | 1.04        | 1.00    | 1.00      |
| - 5  | KGBV (Recurring Cost)                                     | 0.00   | 0.00        | 0.00   | 0.00        | 0.00    | 0.00        | 0.00    | 0.00        | 0.00    | 0.00      |
| 6    | Program Management                                        | 2.02   | 2.02        | 2.77   | 2.01        | 2.11    | 2.01        | 1.72    | 1.67        | 2.49    | 2.47      |
| 7    | Reimbursement under 12(1)(C)                              | 0.00   | 0.00        | 0.00   | 0.00        | 0.00    | 0.00        | 0.00    | 0.00        | 0.00    | 0.00      |
| 9    | Netaji Subhash Chandra Bose Avadya<br>Vidyalaya / Hostels | 0.00   | 0.00        | 0.00   | 0.00        | 0.00    | 0.00        | 0.00    | 0.00        | 0.00    | 0.00      |
| 9    | Support to SCPCR                                          | 0.00   | 0.00        | 0.00   | 0.00        | 0.00    | 0.00        | 0.00    | 0.00        | 0.00    | 0.00      |
| 10   | Financial Support for Teacher Educators (TEIs)            | 1.29   | 0.00        | 1.21   | 0.61        | 1.00    | 1.00        | 0.98    | 0.83        | 1.49    | 1.49      |
| 11   | Financial Support for Teachers                            | 1.90   | 0.76        | 1.85   | 0.91        | 1.85    | 0.89        | 1.30    | 2.91        | 1.11    | 2.44      |
| 12   | Vocational Education (Recurring Cost)                     | 9.74   | 1.76        | 12.23  | 4.40        | 12.13   | 4.83        | 7.08    | 6.03        | 12.31   | 11.18     |
| 13   | Infrastructure Development                                | 6.51   | 0.30        | 9.50   | 1.35        | 9.56    | 0.53        | 9.73    | 0.33        | 22,75   | 2.03      |
| 14   | Transport & Escort Facility                               | 0.00   | 0.00        | 0.00   | 0.00        | 0.00    | 0.00        | 0.00    | 0.00        | 0.00    | 0.00      |
| 15   | Provision for CWSN                                        | 1.07   | 0.68        | 1.18   | 0.49        | 1.04    | 0.32        | 1.21    | 0.60        | 1.09    | 1.07      |
| 16   | Special Training                                          | 0.11   | 0.10        | 0.09   | 0.08        | 0.11    | 0.09        | 0.06    | 0.06        | 0.11    | 0.11      |
| 17   | Nipun Bharat Mission                                      | 0.00   | 0.00        | 0.00   | 0.00        | 0.00    | 0.00        | 1.62    | 0.00        | 2.10    | 1.65      |
| 19   | Funds for Quality (LEP, Innovation , Guidance<br>etc.)    | 1.87   | 0.49        | 5.28   | 0.44        | 2.59    | 0.66        | 1.74    | 0.28        | 1.58    | 0.71      |
| 19   | a                                                         | 1.44   | 0.00        | 1.44   | 0.00        | 1.65    | 0.00        | 1.65    | 0.00        | 6.91    | 1.05      |
|      | Training for In-Service Teachers and Head<br>Masters      | 1.57   | 0.56        | 1.73   | 0.30        | 0.21    | 0.00        | 0.46    | 0.00        | 0.30    | 0.15      |
| 21   | Community Mobilization                                    | 0.25   | 0.15        | 0.38   | 0.10        | 0.37    | 0.25        | 0.36    | 0.19        | 0.36    | 0.36      |
| 22   | Other Activities                                          | 1.92   | 0.45        | 8.68   | 0.24        | 9.20    | 0.30        | 10.49   | 1.74        | 10.33   | 2.44      |
| 23   | ECCE (Recurring)                                          | 0.07   | 0.00        | 0.20   | 0.00        | 0.05    | 0.00        | 0.15    | 0.00        | 0.18    | 0.18      |
| 24   | Bashtriya Asvishkar Abhiyan                               | 0.52   | 0.40        | 0.62   | 0.34        | 0.16    | 0.02        | 0.49    | 0.35        | 0.32    | 0.16      |
|      | Grand Total                                               | 49.42  | 21.25       | 65.93  | 24.13       | 60.43   | 23.63       | 57.13   | 27.05       | 91.07   | 42.12     |