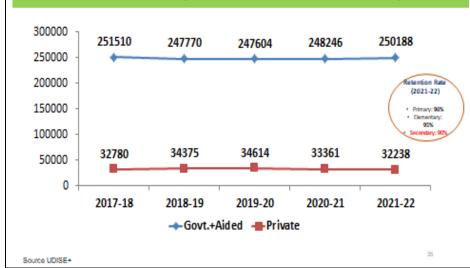

- 3.1.6 **Infrastructure in schools:** Goa has done a commendable work in case of providing basic infrastructure as per RTE in schools. There are 100% schools in state having Boys toilet, girl's toilet, drinking water, electricity and library. There are only 17% schools without playground and 11% Schools without ramps. State needs to focus on providing playground and ramps in schools.
- 3.1.7 **Retention rate:** The retention rate at elementary level in state has increased marginally from 96.66 in 2020-21 to 97.86 in 2021-22. Retention rate at secondary level has decreased from 93.05% to 91.51%. The State has to take initiatives for 100% retention of the children in the education system.
- 3.1.8 Gender parity: Percentage of girl's enrolment has decreased marginally at all levels. Secretary (SE&L) directed the state for taking corrective measures to reduce the Gender Parity gap.
- 3.1.9 Teacher Education-Vacancies:
  - Vacancy of academic positions in SCERT- Vacancy of academic positions in SCERT is 76.66% with only 07 faculties in position as
    against total recommended posts of 30 as per the norms. Vacancies need to be filled on priority.
  - II. Vacancy of academic positions in 01 Functional DIETS is 72% with only 07 faculties in position as against total recommended post of 25. The State needs to prioritize filling up of the vacant posts.
- **3.10 Inclusive Education:** Out of a total number of 3,04,982 students, the number of Children with Disability (CwD) are 4149 (1.36%). Further, out of 1510 Schools, Schools with **ramps** 917 (60.72%), Schools with **Disabled Friendly Toilets** (DFTs):