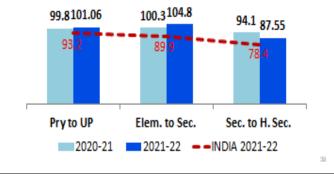

### TRANSITION RATE

| Year    | Primar | y to UP | Elem. to S | econdary | Secondary t | Secondary to High Sec. Boys Girls 83.1 92.9 |  |  |
|---------|--------|---------|------------|----------|-------------|---------------------------------------------|--|--|
| leal    | Boys   | Girls   | Boys       | Girls    | Boys        | Girls                                       |  |  |
| 2021-22 | 101.2  | 100.9   | 102.2      | 100.9    | 83.1        | 92.9                                        |  |  |
| 2020-21 | 100.2  | 99.4    | 100.5      | 100.1    | 92.7        | 95.5                                        |  |  |