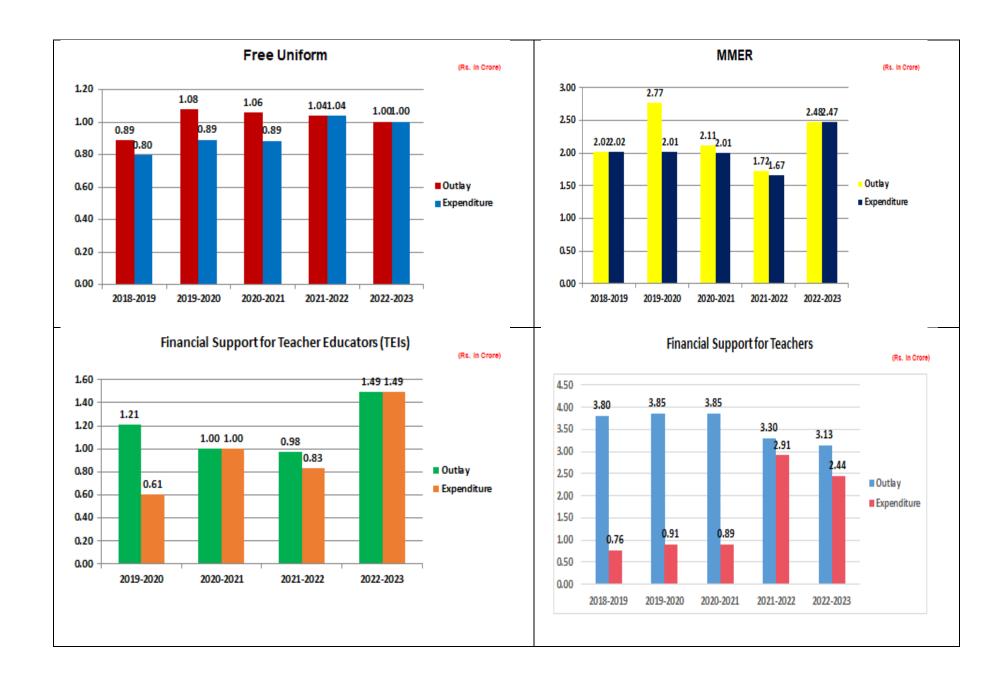

#### Progress Analysis on the Budget Approved of last 5 Years - Goa

|      |                                                           | 2      | 018-19      | 20     | 19-20       | 2020-21 |             | 2021-22 |             | 2022-23 |           |
|------|-----------------------------------------------------------|--------|-------------|--------|-------------|---------|-------------|---------|-------------|---------|-----------|
| SLNo | Major Component                                           | Tarret | Achievement | Tagret | Achievement | Tagret  | Achievement | Tarret  | Achievement | Tagret  | Achieveme |
| 1    | Annual Grant                                              | 1.11   | 2.00        | 1.11   | 2.28        | 1.07    | 2.65        | 2.82    | 1.89        | 2.85    | 2.19      |
| 2    | BRC/CRC                                                   | 7.71   | 5.49        | 7.74   | 5.99        | 7.74    | 5.55        | 7.74    | 5.90        | 7.33    | 7.16      |
| 3    | Free Textbook                                             | 4.53   | 3.30        | 4.53   | 3.71        | 4.50    | 1.65        | 4.52    | 1.22        | 4.49    | 4.49      |
| 4    | Free Uniform                                              | 0.89   | 0.80        | 1.00   | 0.89        | 1.06    | 0.89        | 1.04    | 1.04        | 1.00    | 1.00      |
| - 5  | KGBV (Recurring Cost)                                     | 0.00   | 0.00        | 0.00   | 0.00        | 0.00    | 0.00        | 0.00    | 0.00        | 0.00    | 0.00      |
| 6    | Program Management                                        | 2.02   | 2.02        | 2.77   | 2.01        | 2.11    | 2.01        | 1.72    | 1.67        | 2.49    | 2.47      |
| 7    | Reimbursement under 12(1)(C)                              | 0.00   | 0.00        | 0.00   | 0.00        | 0.00    | 0.00        | 0.00    | 0.00        | 0.00    | 0.00      |
| 9    | Netaji Subhash Chandra Bose Avadya<br>Vidyalaya / Hostels | 0.00   | 0.00        | 0.00   | 0.00        | 0.00    | 0.00        | 0.00    | 0.00        | 0.00    | 0.00      |
| 9    | Support to SCPCR                                          | 0.00   | 0.00        | 0.00   | 0.00        | 0.00    | 0.00        | 0.00    | 0.00        | 0.00    | 0.00      |
| 10   | Financial Support for Teacher Educators (TEIs)            | 1.29   | 0.00        | 1.21   | 0.61        | 1.00    | 1.00        | 0.98    | 0.83        | 1.49    | 1.49      |
| 11   | Financial Support for Teachers                            | 1.90   | 0.76        | 1.85   | 0.91        | 1.85    | 0.89        | 1.30    | 2.91        | 1.11    | 2.44      |
| 12   | Vocational Education (Recurring Cost)                     | 9.74   | 1.76        | 12.23  | 4.40        | 12.13   | 4.83        | 7.08    | 6.03        | 12.31   | 11.18     |
| 13   | Infrastructure Development                                | 6.51   | 0.30        | 9.50   | 1.35        | 9.56    | 0.53        | 9.73    | 0.33        | 22,75   | 2.03      |
| 14   | Transport & Escort Facility                               | 0.00   | 0.00        | 0.00   | 0.00        | 0.00    | 0.00        | 0.00    | 0.00        | 0.00    | 0.00      |
| 15   | Provision for CWSN                                        | 1.07   | 0.68        | 1.18   | 0.49        | 1.04    | 0.32        | 1.21    | 0.60        | 1.09    | 1.07      |
| 16   | Special Training                                          | 0.11   | 0.10        | 0.09   | 0.08        | 0.11    | 0.09        | 0.06    | 0.06        | 0.11    | 0.11      |
| 17   | Nipun Bharat Mission                                      | 0.00   | 0.00        | 0.00   | 0.00        | 0.00    | 0.00        | 1.62    | 0.00        | 2.10    | 1.65      |
| 19   | Funds for Quality (LEP, Innovation , Guidance<br>etc.)    | 1.87   | 0.49        | 5.28   | 0.44        | 2.59    | 0.66        | 1.74    | 0.28        | 1.58    | 0.71      |
| 19   | a                                                         | 1.44   | 0.00        | 1.44   | 0.00        | 1.65    | 0.00        | 1.65    | 0.00        | 6.91    | 1.05      |
|      | Training for In-Service Teachers and Head<br>Masters      | 1.57   | 0.56        | 1.73   | 0.30        | 0.21    | 0.00        | 0.46    | 0.00        | 0.30    | 0.15      |
| 21   | Community Mobilization                                    | 0.25   | 0.15        | 0.38   | 0.10        | 0.37    | 0.25        | 0.36    | 0.19        | 0.36    | 0.36      |
| 22   | Other Activities                                          | 1.92   | 0.45        | 8.68   | 0.24        | 9.20    | 0.30        | 10.49   | 1.74        | 10.33   | 2.44      |
| 23   | ECCE (Recurring)                                          | 0.07   | 0.00        | 0.20   | 0.00        | 0.05    | 0.00        | 0.15    | 0.00        | 0.18    | 0.18      |
| 24   | Bashtriya Asvishkar Abhiyan                               | 0.52   | 0.40        | 0.62   | 0.34        | 0.16    | 0.02        | 0.49    | 0.35        | 0.32    | 0.16      |
|      | Grand Total                                               | 49.42  | 21.25       | 65.93  | 24.13       | 60.43   | 23.63       | 57.13   | 27.05       | 91.07   | 42.12     |